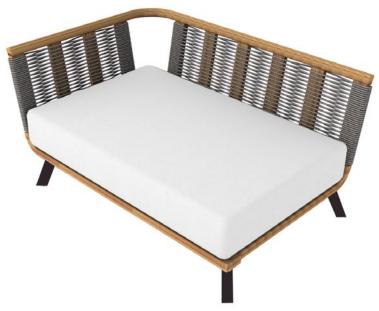

## WELCOME WEAVE COLLECTION RIGHT CORNER MODULAR SOFA

WITH TEAK AND POWDERED COATED ALUMINIUM LEGS

| STOCK #                     | DIMENSIONS                                                                                                                                                                                                                                       |
|-----------------------------|--------------------------------------------------------------------------------------------------------------------------------------------------------------------------------------------------------------------------------------------------|
| WELCAND130                  | 52.75W X 36.25D X 26.75H<br>SEAT HEIGHT: 15<br>SEAT DEPTH: 35<br>WEIGHT: 30 LBS                                                                                                                                                                  |
| CUSHIONS:<br>CUSHWELCAND130 | 8" BOXED SEAT CUSHION ASSEMBLY, W/ 2 BACK CUSHION without welt, without ties, TWO 20 x 20 x 2 throw pillows. Fabric not included. Yardage is for solid fabric. Please inquire for fabrics with patterns or wide repeats. 8 YARDS FABRIC REQUIRED |
| CUSHWELCAND130-D            | CUSHION ASSEMBLY WITH FLOW-THROUGH FOAM<br>8 YARDS FABRIC REQUIRED                                                                                                                                                                               |

### WELCOME WEAVE COLLECTION LEFT CORNER MODULAR SOFA

WITH TEAK AND POWDERED COATED ALUMINIUM LEGS

| WELCANS130                  | 52.75W X 36.25D X 26.75H<br>SEAT HEIGHT: 15<br>SEAT DEPTH: 35<br>WEIGHT: 30 LBS                                                                                                                                                                  |
|-----------------------------|--------------------------------------------------------------------------------------------------------------------------------------------------------------------------------------------------------------------------------------------------|
| CUSHIONS:<br>CUSHWELCANS130 | 8" BOXED SEAT CUSHION ASSEMBLY, W/ 2 BACK CUSHION without welt, without ties, TWO 20 x 20 x 2 throw pillows. Fabric not included. Yardage is for solid fabric. Please inquire for fabrics with patterns or wide repeats. 8 YARDS FABRIC REQUIRED |