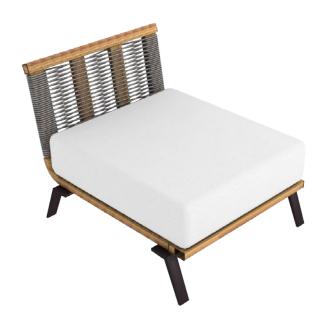

## WELCOME WEAVE COLLECTION BACKREST MODULE

WITH TEAK AND POWDERED COATED ALUMINIUM LEGS

| STOCK #                  | DIMENSIONS                                                                                                                                                                                        |
|--------------------------|---------------------------------------------------------------------------------------------------------------------------------------------------------------------------------------------------|
| WELCSPA                  | 30.25W X 36.25D X 26.75H<br>SEAT HEIGHT: 15<br>SEAT DEPTH: 35<br>WEIGHT: 25 LBS                                                                                                                   |
| CUSHIONS:<br>CUSHWELCSPA | 8" BOXED SEAT CUSHION ASSEMBLY, without welt, without ties, Fabric not included. Yardage is for solid fabric. Please inquire for fabrics with patterns or wide repeats. 2.5 YARDS FABRIC REQUIRED |
| CUSHWELCSPA-D            | CUSHION ASSEMBLY WITH FLOW-THROUGH FOAM<br>2.5 YARDS FABRIC REQUIRED                                                                                                                              |