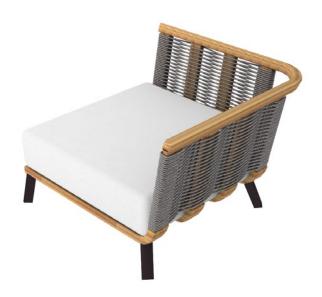

## WELCOME WEAVE COLLECTION RIGHT CORNER MODULAR SOFA

WITH TEAK AND POWDERED COATED ALUMINIUM LEGS

| STOCK #               | DIMENSIONS                                                                                                                                                                                                                                    |
|-----------------------|-----------------------------------------------------------------------------------------------------------------------------------------------------------------------------------------------------------------------------------------------|
| WELCAN90              | 36.25W X 36.25D X 26.75H<br>SEAT HEIGHT: 15<br>SEAT DEPTH: 35<br>WEIGHT: 30 LBS                                                                                                                                                               |
| CUSHIONS:<br>WELCAN90 | 8" BOXED SEAT CUSHION ASSEMBLY, W/BACK CUSHION without welt, without ties, TWO 20 x 20 x 2 throw pillows. Fabric not included. Yardage is for solid fabric. Please inquire for fabrics with patterns or wide repeats. 6 YARDS FABRIC REQUIRED |
| CUSHWELCAN90-D        | CUSHION ASSEMBLY WITH FLOW-THROUGH FOAM<br>6 YARDS FABRIC REQUIRED                                                                                                                                                                            |

# WELCOME WEAVE COLLECTION LEFT CORNER MODULAR SOFA

WITH TEAK AND POWDERED COATED ALUMINIUM LEGS

| STOCK #                | DIMENSIONS                                                                                                                                                                                                                                    |
|------------------------|-----------------------------------------------------------------------------------------------------------------------------------------------------------------------------------------------------------------------------------------------|
| WELCANS90              | 36.25W X 36.25D X 26.75H<br>SEAT HEIGHT: 15<br>SEAT DEPTH: 35<br>WEIGHT: 30 LBS                                                                                                                                                               |
| CUSHIONS:<br>WELCANS90 | 8" BOXED SEAT CUSHION ASSEMBLY, W/BACK CUSHION without welt, without ties, TWO 20 x 20 x 2 throw pillows, Fabric not included. Yardage is for solid fabric. Please inquire for fabrics with patterns or wide repeats. 6 YARDS FABRIC REQUIRED |
| CUSHWELCANS90-D        | CUSHION ASSEMBLY WITH FLOW-THROUGH FOAM<br>6 YARDS FABRIC REQUIRED                                                                                                                                                                            |