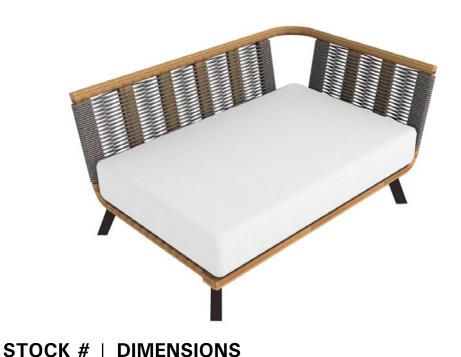

## WELCOME WEAVE COLLECTION ARM CHAIR

| STOCK #                 | DIMENSIONS                                                                                                                                                                                                                                    |
|-------------------------|-----------------------------------------------------------------------------------------------------------------------------------------------------------------------------------------------------------------------------------------------|
| WELCPO                  | 36.25W X 36.25D X 26.75H<br>SEAT HEIGHT: 15<br>SEAT DEPTH: 35<br>WEIGHT: 30 LBS                                                                                                                                                               |
| CUSHIONS:<br>CUSHWELCPO | 8" BOXED SEAT CUSHION ASSEMBLY, W/BACK CUSHION without welt, without ties, TWO 20 x 20 x 2 throw pillows. Fabric not included. Yardage is for solid fabric. Please inquire for fabrics with patterns or wide repeats. 6 YARDS FABRIC REQUIRED |
| CUSHWELCPO-D            | CUSHION ASSEMBLY WITH FLOW-THROUGH FOAM<br>6 YARDS FABRIC REQUIRED                                                                                                                                                                            |