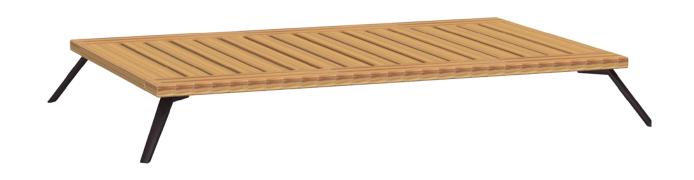

## WELCOME COLLECTION TEAK COFFEE TABLE

WITH TEAK AND POWDERED COATED ALUMINIUM LEGS

| STOCK # | DIMENSIONS                              |
|---------|-----------------------------------------|
| WELTABR | 54.75W X 32.5D X 7.5H<br>WEIGHT: 50 LBS |
|         |                                         |