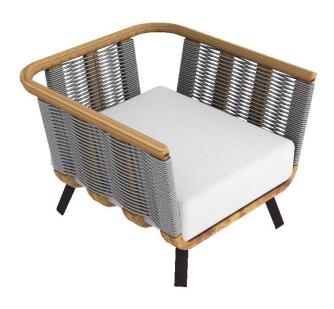

## WELCOME WEAVE COLLECTION ARM CHAIR

| STOCK #                 | DIMENSIONS                                                                                                                                                                                                                                    |
|-------------------------|-----------------------------------------------------------------------------------------------------------------------------------------------------------------------------------------------------------------------------------------------|
| WELCPO                  | 36.25W X 36.25D X 26.75H<br>SEAT HEIGHT: 15<br>SEAT DEPTH: 35<br>WEIGHT: 30 LBS                                                                                                                                                               |
| CUSHIONS:<br>CUSHWELCPO | 8" BOXED SEAT CUSHION ASSEMBLY, W/BACK CUSHION without welt, without ties, TWO 20 x 20 x 2 throw pillows. Fabric not included. Yardage is for solid fabric. Please inquire for fabrics with patterns or wide repeats. 6 YARDS FABRIC REQUIRED |
| CUSHWELCPO-D            | CUSHION ASSEMBLY WITH FLOW-THROUGH FOAM<br>6 YARDS FABRIC REQUIRED                                                                                                                                                                            |