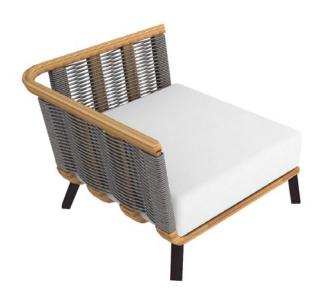

## WELCOME WEAVE COLLECTION RIGHT CORNER MODULAR SOFA

WITH TEAK AND POWDERED COATED ALUMINIUM LEGS

| STOCK #               | DIMENSIONS                                                                                                                                                                                                                                    |
|-----------------------|-----------------------------------------------------------------------------------------------------------------------------------------------------------------------------------------------------------------------------------------------|
| WELCAN90              | 36.25W X 36.25D X 26.75H<br>SEAT HEIGHT: 15<br>SEAT DEPTH: 35<br>WEIGHT: 30 LBS                                                                                                                                                               |
| CUSHIONS:<br>WELCAN90 | 8" BOXED SEAT CUSHION ASSEMBLY, W/BACK CUSHION without welt, without ties, TWO 20 x 20 x 2 throw pillows. Fabric not included. Yardage is for solid fabric. Please inquire for fabrics with patterns or wide repeats. 6 YARDS FABRIC REQUIRED |
| CUSHWELCAN90-D        | CUSHION ASSEMBLY WITH FLOW-THROUGH FOAM<br>6 YARDS FABRIC REQUIRED                                                                                                                                                                            |

# WELCOME WEAVE COLLECTION LEFT CORNER MODULAR SOFA

WITH TEAK AND POWDERED COATED ALUMINIUM LEGS

| STOCK #                | DIMENSIONS                                                                                                                                                                                                                                    |
|------------------------|-----------------------------------------------------------------------------------------------------------------------------------------------------------------------------------------------------------------------------------------------|
| WELCANS90              | 36.25W X 36.25D X 26.75H<br>SEAT HEIGHT: 15<br>SEAT DEPTH: 35<br>WEIGHT: 30 LBS                                                                                                                                                               |
| CUSHIONS:<br>WELCANS90 | 8" BOXED SEAT CUSHION ASSEMBLY, W/BACK CUSHION without welt, without ties, TWO 20 x 20 x 2 throw pillows, Fabric not included. Yardage is for solid fabric. Please inquire for fabrics with patterns or wide repeats. 6 YARDS FABRIC REQUIRED |
| CUSHWELCANS90-D        | CUSHION ASSEMBLY WITH FLOW-THROUGH FOAM<br>6 YARDS FABRIC REQUIRED                                                                                                                                                                            |