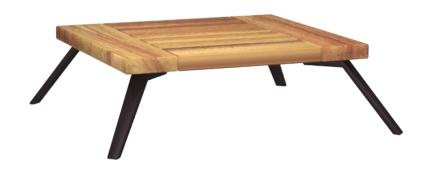

# WELCOME COLLECTION TEAK SIDE TABLE

WITH TEAK AND POWDERED COATED ALUMINIUM LEGS

| STOCK # | DIMENSIONS                             |
|---------|----------------------------------------|
| WELTABQ | 21.5W X 21.5D X 7.5H<br>WEIGHT: 30 LBS |
|         |                                        |